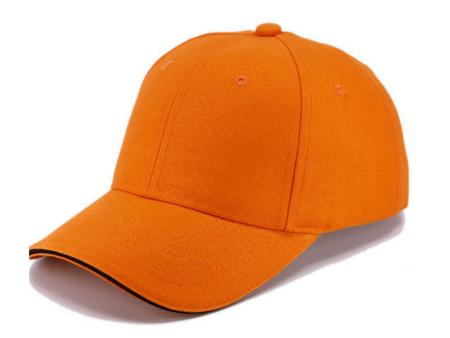

STANDARD 6 PANELS BASEBALL CAP

CONTRASTIN SENDWICH

MATEL BUCKLE

COTTON SWEATBAND

Lis a classic six panel cap that is offered in 15 different colors.

CLASSIC SANDWICH is a classic six panel cap that is offered in 15 different colors. Thanks to the classical style is suitable for printing with company logo.

## **TECHNICAL SPECIFICATION**

| Style:            | baseball cap           | Front:         | Structured             |
|-------------------|------------------------|----------------|------------------------|
| Color:            | orange                 | Peak:          | Standard               |
| Number of panels: | 6                      | Eyelets:       | Yes                    |
| Closure:          | Silver buckle and slit | Specification: |                        |
| Material:         | Heavy brushed cotton   | Size:          | Universal              |
| Others:           |                        | Colors:        | 15                     |
| Packing:          | 50/200 pieces          | Size:          | 58cm One size fits all |
| Made in:          | China                  | Weight:        | 0,10 Kg                |