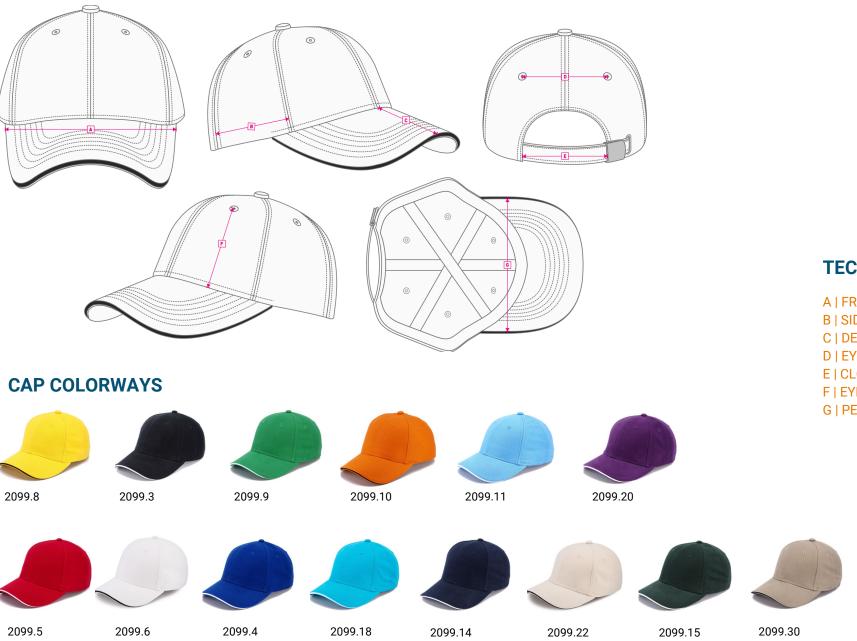

Hand wash/ do not bleach/ do not dry by tumble dryers/ dry flat/ do not iron/ do not dry clean/,do not professional wet clean

**TECHNICAL SIZE** 

2099.7

| A   FRONT WIDTH      | 180mm |
|----------------------|-------|
| B   SIDE PANEL WIDTH | 95mm  |
| C   DEPTH OF PEAK    | 75mm  |
| D   EYELETS WIDTH    | 75mm  |
| E   CLOSURE SIZE     | 80mm  |
| F   EYELET DISTANCE  | 100mm |
| G   PEAK WIDTH       | 165mm |
|                      |       |

The colours and dimensions of the product are approximate. Tolerance of product dimensions is possible in production. The technology of logo application is always dependent on the graphics to be applied and it is necessary to check with the production.